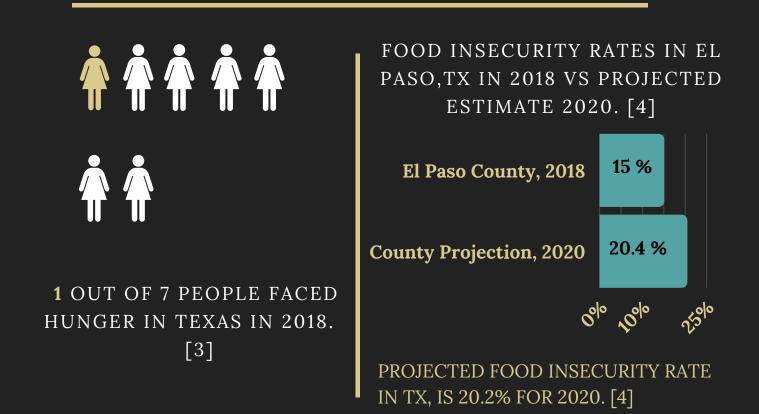

# FOOD BANK & FOOD PANTRY LOCATIONS IN EL PASO, TEXAS



U.S., FOOD BANKS SAW A "**40%** INCREASE" IN SERVICES AS A RESULT FROM COVID-19 PANDEMIC. [1]

**"54 MILLION PEOPLE" IN THE U.S**. FACE FOOD INSECURITY IN 2020 AS REPORTED BY FEEDING AMERICA. [2]



FEEDING AMERICA WORKS WITH FOOD BANKS &

## PANTRIES IN THE U.S. TO PROVIDE FOOD ITEMS. **200** FOOD BANKS & **60,000** PANTRIES IN THE U.S. [2]

#### FOOD PANTRY LOCATIONS IN EL PASO, TX: PART I

# PANTRIES & FOOD BANKS HELP PROVIDE FOR FAMILIES, SINGLES & THE ELDERLY THOUGHOUT EL PASO.

- EL PASOANS FIGHTING FOOD HUNGER FOOD BANK: PHONE (915) 298-0353. 9541 PLAZA CIR., 79927.
- MONTWOOD CHURCH OF CHRIST: PHONE (915)-855-9896. 11845 BOB MITCHELL DR. 79936.
- NORTHEAST COMMUNITY FOOD PANTRY: PHONE (915) 755-8206. 5501 WREN AVE, 79924.
- OASIS BAPTIST CHURCH: PHONE (915)-270-9204. 11200 MONTWOOD DR., 79936.
- VETERANS NON PROFIT: PHONE (915) 261-7599. 4317 DYER ST., 79930.
- YOU EAT I EAT (YEIE) COMMUNITY UNITY FOOD PANTRY: PHONE (915) 222-4740. 8888 DYER ST #412, EL PASO, TX 79904.

FOR